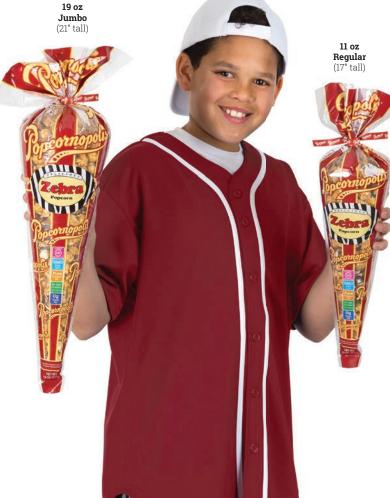

## **UPSIZE** and **SAVE!**

## Zebra® Popcorn available in Regular and Jumbo Cones.

Although it may not look like it, our Jumbo Cone holds 73% more popcorn than our Regular Cone—an exceptional value.

50% of every sale

goes directly to my organization.
Thank you for your support!